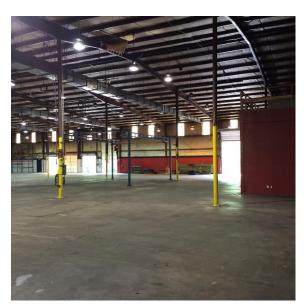

| Location               | 1312 Camp Creek Road                               |
|------------------------|----------------------------------------------------|
|                        | Lancaster, SC                                      |
| Price                  | \$1,260,000                                        |
| Space Available        | 30,0000 SF                                         |
| Site Size              | 11.00 Acres                                        |
| Ceiling Height         | 20' – 25'                                          |
| Loading                | 4 dock doors                                       |
| Water                  | Lancaster County Water and Sewer District          |
| Sewer                  | Lancaster County Water and Sewer District          |
| Electricity            | Duke Energy                                        |
| Natural Gas            | Lancaster County Natural Gas Authority             |
| Fiber                  | Comporium Communications                           |
| Connectivity           |                                                    |
| Highway                | SC 9 (1 Mile)                                      |
| Interstate             | I-77 (20 Miles)                                    |
| Rail                   | N/A                                                |
| Air                    | Charlotte Douglas International Airport (40 Miles) |
|                        | McWhirter Field-General Aviation (7 miles)         |
| Additional Information | Ideal for manufacturing operations with 5,000 SF   |
|                        | of offices. The building is 100% heated and        |
|                        | cooled.                                            |
|                        | 333.33.                                            |