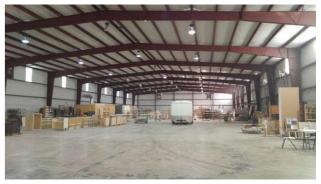

## **4776 Charlotte Hwy**

Enter property description.

| Location               | 4776 Charlotte Hwy. (US 521)                                     |
|------------------------|------------------------------------------------------------------|
|                        | Lancaster, SC                                                    |
| Lease Price            | \$3.31/SF, NNN                                                   |
| Space Available        | 29,0000 SF                                                       |
| Site Size              | 6.68 Acres                                                       |
| Ceiling Height         | 28' at eaves                                                     |
| Loading                | 4 dock doors; 1 drive-in door                                    |
| Water                  | Lancaster County Water and Sewer District                        |
| Sewer                  | Septic                                                           |
| Electricity            | Duke Energy                                                      |
| Natural Gas            | Lancaster County Natural Gas Authority                           |
| Fiber                  | Comporium Communications                                         |
| Connectivity           |                                                                  |
| Highway                | US 521 (Frontage)                                                |
| Interstate             | I-77 (13 Miles) and I-485 (16 miles)                             |
| Rail                   | No                                                               |
| Air                    | Charlotte Douglas International Airport (35 Miles)               |
|                        | McWhirter Field - General Aviation (13 miles)                    |
| Additional Information | The building has 2,000 SF of office space and 40 parking spaces. |