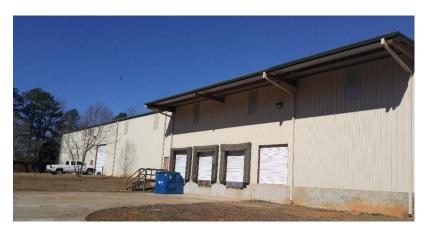

## **4776 Charlotte Hwy**

Enter property description.

| Location               | 4776 Charlotte Hwy. (US 521)                                     |
|------------------------|------------------------------------------------------------------|
|                        | Lancaster, SC                                                    |
| Lease Price            | \$3.31/SF, NNN                                                   |
| Space Available        | 29,0000 SF                                                       |
| Site Size              | 6.68 Acres                                                       |
| Ceiling Height         | 28' at eaves                                                     |
| Loading                | 4 dock doors; 1 drive-in door                                    |
| Water                  | Lancaster County Water and Sewer District                        |
| Sewer                  | Septic                                                           |
| Electricity            | Duke Energy                                                      |
| Natural Gas            | Lancaster County Natural Gas Authority                           |
| Fiber                  | Comporium Communications                                         |
| Connectivity           |                                                                  |
| Highway                | US 521 (Frontage)                                                |
| Interstate             | I-77 (13 Miles) and I-485 (16 miles)                             |
| Rail                   | No                                                               |
| Air                    | Charlotte Douglas International Airport (35 Miles)               |
|                        | McWhirter Field - General Aviation (13 miles)                    |
| Additional Information | The building has 2,000 SF of office space and 40 parking spaces. |