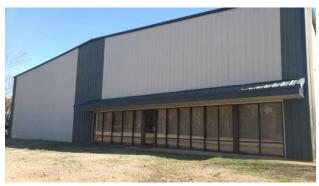

## **4776 Charlotte Hwy**

Enter property description.

| Location               | 4776 Charlotte Hwy. (US 521)                                     |
|------------------------|------------------------------------------------------------------|
|                        | Lancaster, SC                                                    |
| Lease Price            | \$3.31/SF, NNN                                                   |
| Space Available        | 29,0000 SF                                                       |
| Site Size              | 6.68 Acres                                                       |
| Ceiling Height         | 28' at eaves                                                     |
| Loading                | 4 dock doors; 1 drive-in door                                    |
| Water                  | Lancaster County Water and Sewer District                        |
| Sewer                  | Septic                                                           |
| Electricity            | Duke Energy                                                      |
| Natural Gas            | Lancaster County Natural Gas Authority                           |
| Fiber                  | Comporium Communications                                         |
| Connectivity           |                                                                  |
| Highway                | US 521 (Frontage)                                                |
| Interstate             | I-77 (13 Miles) and I-485 (16 miles)                             |
| Rail                   | No                                                               |
| Air                    | Charlotte Douglas International Airport (35 Miles)               |
|                        | McWhirter Field - General Aviation (13 miles)                    |
| Additional Information | The building has 2,000 SF of office space and 40 parking spaces. |