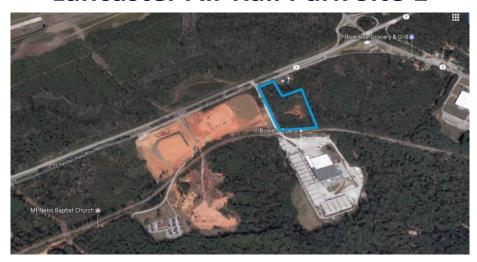

## **Lancaster Air Rail Park Site 1**

The Lancaster County Air-Rail Business Park is a county owned industrial park located on SC 9 with all infrastructure in place. The park offers tremendous access to the county's skilled and sizeable manufacturing workforce. SC 9 to I-77 is four lanes with limited traffic signals. Lancaster County offers an extremely aggressive property tax incentive package and Tier II state incentives are available. The park has dual-rail access through the L&C Railroad.

| Location                     | SC 9 and Nebo Road                                             |
|------------------------------|----------------------------------------------------------------|
|                              | Lancaster, SC                                                  |
| Price                        | \$80,300                                                       |
| Size                         | 8.3 Acres                                                      |
| Additional Acreage Available | N/A                                                            |
| Water                        | City of Lancaster                                              |
| Sewer                        | City of Lancaster                                              |
| Electricity                  | Duke Energy                                                    |
| Natural Gas                  | Lancaster County Natural Gas Authority                         |
| Fiber                        | Comporium Communications                                       |
| Connectivity                 |                                                                |
| Highway                      | SC 9 (Frontage)                                                |
| Interstate                   | I-77 (13 Miles)                                                |
| Rail                         | Lancaster and Chester Railroad                                 |
| Air                          | Charlotte Douglas International Airport (47 Miles)             |
|                              | McWhirter Field-General Aviation (1 Mile)                      |
| Additional Information       | The Park is a SC Certified Site. It is zoned light industrial. |