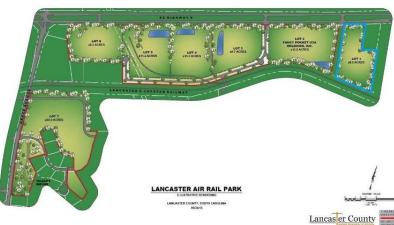

## **Lancaster Air Rail Park Site 1**

The Lancaster County Air-Rail Business Park is a county owned industrial park located on SC 9 with all infrastructure in place. The park offers tremendous access to the county's skilled and sizeable manufacturing workforce. SC 9 to I-77 is four lanes with limited traffic signals. Lancaster County offers an extremely aggressive property tax incentive package and Tier II state incentives are available. The park has dual-rail access through the L&C Railroad.

| Location                     | SC 9 and Nebo Road                                             |
|------------------------------|----------------------------------------------------------------|
|                              | Lancaster, SC                                                  |
| Price                        | \$80,300                                                       |
| Size                         | 8.3 Acres                                                      |
| Additional Acreage Available | N/A                                                            |
| Water                        | City of Lancaster                                              |
| Sewer                        | City of Lancaster                                              |
| Electricity                  | Duke Energy                                                    |
| Natural Gas                  | Lancaster County Natural Gas Authority                         |
| Fiber                        | Comporium Communications                                       |
| Connectivity                 |                                                                |
| Highway                      | SC 9 (Frontage)                                                |
| Interstate                   | I-77 (13 Miles)                                                |
| Rail                         | Lancaster and Chester Railroad                                 |
| Air                          | Charlotte Douglas International Airport (47 Miles)             |
|                              | McWhirter Field-General Aviation (1 Mile)                      |
| Additional Information       | The Park is a SC Certified Site. It is zoned light industrial. |