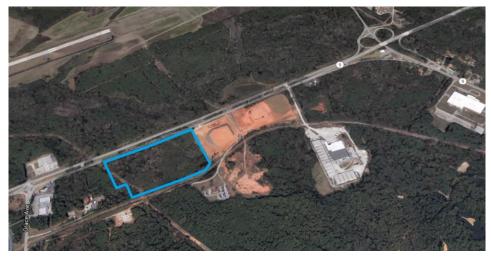

## Lancaster Air Rail Park Site 4 & 5

The Lancaster County Air-Rail Business Park is a county owned industrial park located on SC 9 with all infrastructure in place. The park offers tremendous access to the county's skilled and sizeable manufacturing workforce. SC 9 to I-77 is four lanes with limited traffic signals. Lancaster County offers an extremely aggressive property tax incentive package and Tier II state incentives are available. The park has dual-rail access through the L&C Railroad.

| Location                     | SC 9 and Nebo Road                                               |
|------------------------------|------------------------------------------------------------------|
|                              | Lancaster, SC                                                    |
| Price                        | \$215,000                                                        |
| Size                         | 21.5 Acres                                                       |
| Additional Acreage Available | N/A                                                              |
| Water                        | City of Lancaster                                                |
| Sewer                        | City of Lancaster                                                |
| Electricity                  | Duke Energy                                                      |
| Natural Gas                  | Lancaster County Natural Gas Authority                           |
| Fiber                        | Comporium Communications                                         |
| Connectivity                 |                                                                  |
| Highway                      | SC 9 (Frontage)                                                  |
| Interstate                   | I-77 (15 Miles)                                                  |
| Rail                         | Lancaster and Chester Railroad                                   |
| Air                          | Charlotte Douglas International Airport (47 Miles)               |
|                              | McWhirter Field - General Aviation (1 Mile)                      |
| Additional Information       | The Park is a SC Certified Site. The zoning is light industrial. |