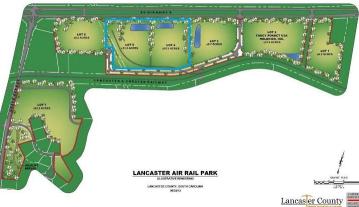

## Lancaster Air Rail Park Site 4 & 5

The Lancaster County Air-Rail Business Park is a county owned industrial park located on SC 9 with all infrastructure in place. The park offers tremendous access to the county's skilled and sizeable manufacturing workforce. SC 9 to I-77 is four lanes with limited traffic signals. Lancaster County offers an extremely aggressive property tax incentive package and Tier II state incentives are available. The park has dual-rail access through the L&C Railroad.

| Location                     | SC 9 and Nebo Road                                               |
|------------------------------|------------------------------------------------------------------|
|                              | Lancaster, SC                                                    |
| Price                        | \$215,000                                                        |
| Size                         | 21.5 Acres                                                       |
| Additional Acreage Available | N/A                                                              |
| Water                        | City of Lancaster                                                |
| Sewer                        | City of Lancaster                                                |
| Electricity                  | Duke Energy                                                      |
| Natural Gas                  | Lancaster County Natural Gas Authority                           |
| Fiber                        | Comporium Communications                                         |
| Connectivity                 |                                                                  |
| Highway                      | SC 9 (Frontage)                                                  |
| Interstate                   | I-77 (15 Miles)                                                  |
| Rail                         | Lancaster and Chester Railroad                                   |
| Air                          | Charlotte Douglas International Airport (47 Miles)               |
|                              | McWhirter Field - General Aviation (1 Mile)                      |
| Additional Information       | The Park is a SC Certified Site. The zoning is light industrial. |