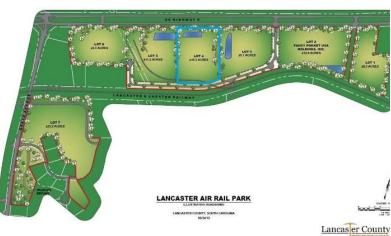

## **Lancaster Air Rail Park Site 4**

The Lancaster County Air-Rail Business Park is a county owned industrial park located on SC 9 with all infrastructure in place. The park offers tremendous access to the county's skilled and sizeable manufacturing workforce. SC 9 to I-77 is four lanes with limited traffic signals. Lancaster County offers an extremely aggressive property tax incentive package and Tier II state incentives are available. The park has dual-rail access through the L&C Railroad.

| Location               | SC 9 and Nebo Road                                               |
|------------------------|------------------------------------------------------------------|
|                        | Lancaster, SC                                                    |
| Price                  | \$100,300                                                        |
| Size                   | 10.3 Acres                                                       |
| Water                  | City of Lancaster Water and Sewer                                |
| Sewer                  | City of Lancaster Water and Sewer                                |
| Electricity            | Duke Energy                                                      |
| Natural Gas            | Lancaster County Natural Gas Authority                           |
| Fiber                  | Comporium Communications                                         |
| Connectivity           |                                                                  |
| Highway                | SC 9 (Frontage)                                                  |
| Interstate             | I-77 (15 Miles)                                                  |
| Rail                   | Lancaster and Chester Railroad                                   |
| Air                    | Charlotte Douglas International Airport (47 Miles)               |
|                        | McWhirter Field-General Aviation (1 Mile)                        |
| Additional Information | The Park is a SC Certified Site. The zoning is light industrial. |