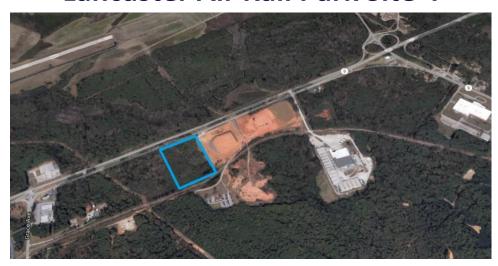

## **Lancaster Air Rail Park Site 4**

The Lancaster County Air-Rail Business Park is a county owned industrial park located on SC 9 with all infrastructure in place. The park offers tremendous access to the county's skilled and sizeable manufacturing workforce. SC 9 to I-77 is four lanes with limited traffic signals. Lancaster County offers an extremely aggressive property tax incentive package and Tier II state incentives are available. The park has dual-rail access through the L&C Railroad.

| Location               | SC 9 and Nebo Road                                               |
|------------------------|------------------------------------------------------------------|
|                        | Lancaster, SC                                                    |
| Price                  | \$100,300                                                        |
| Size                   | 10.3 Acres                                                       |
| Water                  | City of Lancaster Water and Sewer                                |
| Sewer                  | City of Lancaster Water and Sewer                                |
| Electricity            | Duke Energy                                                      |
| Natural Gas            | Lancaster County Natural Gas Authority                           |
| Fiber                  | Comporium Communications                                         |
| Connectivity           |                                                                  |
| Highway                | SC 9 (Frontage)                                                  |
| Interstate             | I-77 (15 Miles)                                                  |
| Rail                   | Lancaster and Chester Railroad                                   |
| Air                    | Charlotte Douglas International Airport (47 Miles)               |
|                        | McWhirter Field-General Aviation (1 Mile)                        |
| Additional Information | The Park is a SC Certified Site. The zoning is light industrial. |