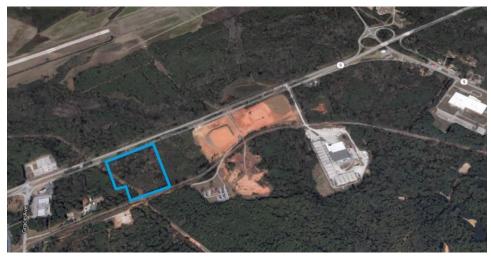

## Lancaster Air Rail Park Site 5

The Lancaster County Air-Rail Business Park is a county owned industrial park located on SC 9 with all infrastructure in place. The park offers tremendous access to the county's skilled and sizeable manufacturing workforce. SC 9 to I-77 is four lanes with limited traffic signals. Lancaster County offers an extremely aggressive property tax incentive package and Tier II state incentives are available. The park has dual-rail access through the L&C Railroad.

| Location                     | SC 9 and Nebo Road                                               |
|------------------------------|------------------------------------------------------------------|
|                              | Lancaster, SC                                                    |
| Price                        | \$112,000                                                        |
| Size                         | 11.2 Acres                                                       |
| Additional Acreage Available | N/A                                                              |
| Water                        | City of Lancaster Water and Sewer                                |
| Sewer                        | City of Lancaster Water and Sewer                                |
| Electricity                  | Duke Energy                                                      |
| Natural Gas                  | Lancaster County Natural Gas Authority                           |
| Fiber                        | Comporium Communications                                         |
| Connectivity                 |                                                                  |
| Highway                      | SC Hwy 9 (4 Lanes)                                               |
| Interstate                   | I-77 (15 Miles)                                                  |
| Rail                         | Lancaster and Chester Railroad                                   |
| Air                          | Charlotte Douglas International Airport (47 Miles)               |
|                              | McWhirter Field -General Aviation (1 Mile)                       |
| Additional Information       | The Park is a SC Certified Site. The zoning is light industrial. |