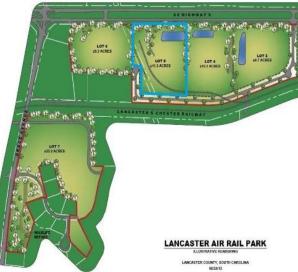

## Lancaster Air Rail Park Site 5

The Lancaster County Air-Rail Business Park is a county owned industrial park located on SC 9 with all infrastructure in place. The park offers tremendous access to the county's skilled and sizeable manufacturing workforce. SC 9 to I-77 is four lanes with limited traffic signals. Lancaster County offers an extremely aggressive property tax incentive package and Tier II state incentives are available. The park has dual-rail access through the L&C Railroad.

| Location                     | SC 9 and Nebo Road                                               |
|------------------------------|------------------------------------------------------------------|
|                              | Lancaster, SC                                                    |
| Price                        | \$112,000                                                        |
| Size                         | 11.2 Acres                                                       |
| Additional Acreage Available | N/A                                                              |
| Water                        | City of Lancaster Water and Sewer                                |
| Sewer                        | City of Lancaster Water and Sewer                                |
| Electricity                  | Duke Energy                                                      |
| Natural Gas                  | Lancaster County Natural Gas Authority                           |
| Fiber                        | Comporium Communications                                         |
| Connectivity                 |                                                                  |
| Highway                      | SC Hwy 9 (4 Lanes)                                               |
| Interstate                   | I-77 (15 Miles)                                                  |
| Rail                         | Lancaster and Chester Railroad                                   |
| Air                          | Charlotte Douglas International Airport (47 Miles)               |
|                              | McWhirter Field -General Aviation (1 Mile)                       |
| Additional Information       | The Park is a SC Certified Site. The zoning is light industrial. |