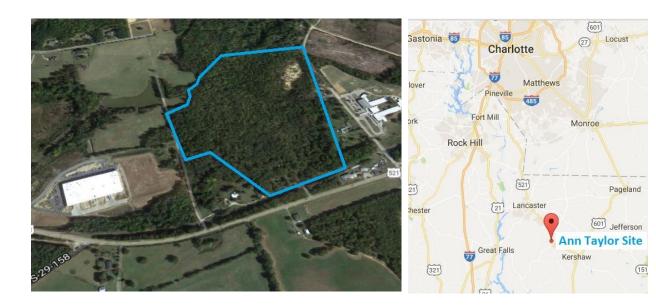

## **Ann Taylor Site**

| Location                     | US 521 and Solar Road                              |
|------------------------------|----------------------------------------------------|
|                              | Heath Springs, SC                                  |
| Price                        | \$7,500/acre                                       |
| Size                         | 58.00 Acres                                        |
| Additional Acreage Available | N/A                                                |
| Water                        | Town of Heath Springs                              |
| Sewer                        | Town of Heath Springs                              |
| Electricity                  | Lynches River Electric Cooperative                 |
| Natural Gas                  | Lancaster County Natural Gas Authority             |
| Fiber                        | Comporium Communications                           |
| Connectivity                 |                                                    |
| Highway                      | US Hwy 521 (Frontage)                              |
| Interstate                   | I-77 (27 Miles)                                    |
| Rail                         | Lancaster and Chester Railroad                     |
| Air                          | Charlotte Douglas International Airport (55 miles) |
|                              | McWhirter Field-General Aviation (16 Mles)         |
| Additional Information       | Click or tap here to enter text.                   |