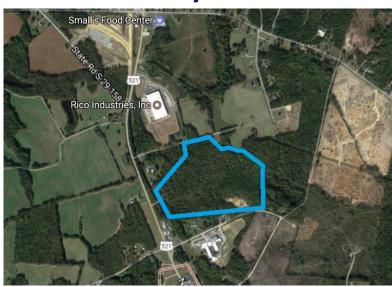

## **Ann Taylor Site**

| Location                     | US 521 and Solar Road                              |
|------------------------------|----------------------------------------------------|
|                              | Heath Springs, SC                                  |
| Price                        | \$7,500/acre                                       |
| Size                         | 58.00 Acres                                        |
| Additional Acreage Available | N/A                                                |
| Water                        | Town of Heath Springs                              |
| Sewer                        | Town of Heath Springs                              |
| Electricity                  | Lynches River Electric Cooperative                 |
| Natural Gas                  | Lancaster County Natural Gas Authority             |
| Fiber                        | Comporium Communications                           |
| Connectivity                 |                                                    |
| Highway                      | US Hwy 521 (Frontage)                              |
| Interstate                   | I-77 (27 Miles)                                    |
| Rail                         | Lancaster and Chester Railroad                     |
| Air                          | Charlotte Douglas International Airport (55 miles) |
|                              | McWhirter Field-General Aviation (16 Mles)         |
| Additional Information       | Click or tap here to enter text.                   |