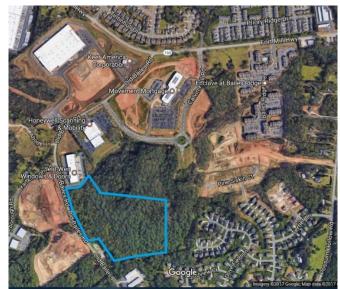

## **Bailes Ridge Corporate Park Site B**

Bailes Ridge Corporate Park is a Class A business community located just south of Charlotte and minutes from I-77 and I-485. The Park is ideally suited for corporate offices and light industrial operations. It is home to CompuCom, Movement Mortgage and Keer America's Headquarters, as well as Honeywell's scanning devices division.

| Location                     | SC 160 and Old Bailes Road                 |
|------------------------------|--------------------------------------------|
|                              | Indian Land, SC                            |
| Price                        | \$1,816,000/Acre                           |
| Size                         | 18.16 Acres                                |
| Additional Acreage Available | N/A                                        |
| Water                        | Lancaster County Water and Sewer District  |
| Sewer                        | Lancaster County Water and Sewer District  |
| Electricity                  | Duke Energy                                |
| Natural Gas                  | Lancaster County Natural Gas Authority     |
| Fiber                        | Comporium Communications                   |
| Connectivity                 |                                            |
| Highway                      | SC 160 (1/4 Mile)                          |
| Interstate                   | I-485 (5 Miles) and I-77 (7 Miles)         |
| Rail                         | No                                         |
| Air                          | Charlotte Douglas International (24 Miles) |
|                              | Bryant Field-General Aviation (13 Miles)   |