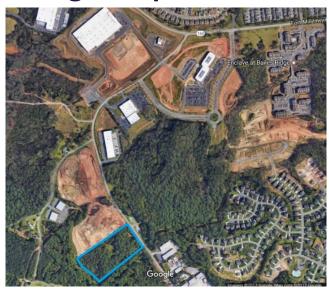

## **Bailes Ridge Corporate Park Site D**

Bailes Ridge Corporate Park is a Class A business community located just south of Charlotte and minutes from I-77 and I-485. The Park is ideally suited for corporate offices and light industrial operations. It is home to CompuCom, Movement Mortgage and Keer America's Headquarters, as well as Honeywell's scanning devices division.

| Location                     | SC 160 and Old Bailes Road                         |
|------------------------------|----------------------------------------------------|
|                              | Indian Land, SC                                    |
| Price                        | \$928,000                                          |
| Size                         | 11.6 Acres                                         |
| Additional Acreage Available | N/A                                                |
| Water                        | Lancaster County Water and Sewer District          |
| Sewer                        | Lancaster County Water and Sewer District          |
| Electricity                  | Duke Energy                                        |
| Natural Gas                  | Lancaster County Natural Gas Authority             |
| Fiber                        | Comporium Communications                           |
| Connectivity                 |                                                    |
| Highway                      | SC 160 (1/2 Mile)                                  |
| Interstate                   | I-485 (5 Miles) and I-77 (7 Miles)                 |
| Rail                         | No                                                 |
| Air                          | Charlotte Douglas International Airport (19 Miles) |
|                              | Bryant Field - General Aviation (13 miles)         |