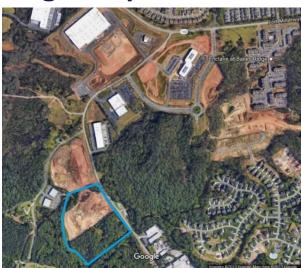

## **Bailes Ridge Corporate Park Site D-F**

Bailes Ridge Corporate Park is a Class A business community located just south of Charlotte and minutes from I-77 and I-485. The Park is ideally suited for corporate offices and light industrial operations. It is home to CompuCom, Movement Mortgage and Keer America's Headquarters, as well as Honeywell's scanning devices division.

| Location                     | SC 160 and Old Bailes Road                         |
|------------------------------|----------------------------------------------------|
|                              | Indian Land, SC                                    |
| Price                        | \$1,986,250                                        |
| Size                         | 22.7 Acres                                         |
| Additional Acreage Available | N/A                                                |
| Water                        | Lancaster County Water and Sewer District          |
| Sewer                        | Lancaster County Water and Sewer District          |
| Electricity                  | Duke Energy                                        |
| Natural Gas                  | Lancaster County Natural Gas Authority             |
| Fiber                        | Comporium Communications                           |
| Connectivity                 |                                                    |
| Highway                      | SC 160 (1/4 mile)                                  |
| Interstate                   | I-485 (5 Miles) and I-77 (7 Miles)                 |
| Rail                         | No                                                 |
| Air                          | Charlotte Douglas International Airport (19 Miles) |
|                              | Bryant Field-General Aviation (13 Miles)           |
| Additional Information       | A skilled and educated workforce of over 745,000   |
|                              | is located within a 30 minute drive of the Park.   |