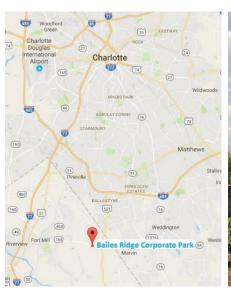

## **Bailes Ridge Corporate Park Site D-F**

Bailes Ridge Corporate Park is a Class A business community located just south of Charlotte and minutes from I-77 and I-485. The Park is ideally suited for corporate offices and light industrial operations. It is home to CompuCom, Movement Mortgage and Keer America's Headquarters, as well as Honeywell's scanning devices division.

| Location                     | SC 160 and Old Bailes Road                         |
|------------------------------|----------------------------------------------------|
|                              | Indian Land, SC                                    |
| Price                        | \$1,986,250                                        |
| Size                         | 22.7 Acres                                         |
| Additional Acreage Available | N/A                                                |
| Water                        | Lancaster County Water and Sewer District          |
| Sewer                        | Lancaster County Water and Sewer District          |
| Electricity                  | Duke Energy                                        |
| Natural Gas                  | Lancaster County Natural Gas Authority             |
| Fiber                        | Comporium Communications                           |
| Connectivity                 |                                                    |
| Highway                      | SC 160 (1/4 mile)                                  |
| Interstate                   | I-485 (5 Miles) and I-77 (7 Miles)                 |
| Rail                         | No                                                 |
| Air                          | Charlotte Douglas International Airport (19 Miles) |
|                              | Bryant Field-General Aviation (13 Miles)           |
| Additional Information       | A skilled and educated workforce of over 745,000   |
|                              | is located within a 30 minute drive of the Park.   |