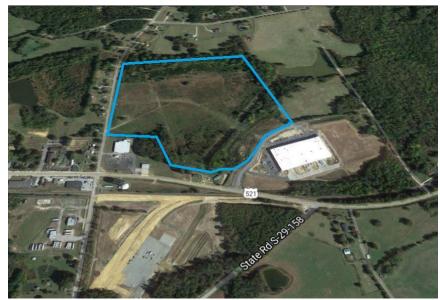

## **Heath Springs Industrial Park**

Heath Springs Industrial Park is a county owned park that is home to Rico Industries. The Park has all utilities in place and offers easy access to the county's large and productive manufacturing workforce.

| Location                     | US 521 and Heath Springs Industrial Drive          |
|------------------------------|----------------------------------------------------|
|                              | Heath Springs, SC                                  |
| Price                        | \$5,000/Acre                                       |
| Size                         | 46.2 Acres                                         |
| Additional Acreage Available | N/A                                                |
| Water                        | Lancaster County Water and Sewer District          |
| Sewer                        | Heath Springs                                      |
| Electricity                  | Lynches River Electric Cooperative                 |
| Natural Gas                  | Lancaster County Natural Gas Authority             |
| Fiber                        | Comporium Communications                           |
| Connectivity                 |                                                    |
| Highway                      | US 521 (Frontage)                                  |
| Interstate                   | I-77 (26 Miles)                                    |
| Rail                         | No                                                 |
| Air                          | Charlotte Douglas International Airport (54 Miles) |
|                              | McWhirter Field-General Aviation (15 Miles)        |