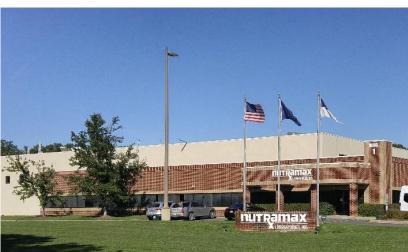

## **Lancaster Business Park**

The Lancaster Business Park is a county owned park with one remaining lot for purchase. The Park is home to NutraMax Laboratories, Cooley Group, Nibrol and Valmet.

| Location                     | SC 9 and Quality Drive                             |
|------------------------------|----------------------------------------------------|
|                              | Lancaster, SC                                      |
| Price                        | \$162,000                                          |
| Size                         | 16.20 Acres                                        |
| Additional Acreage Available | N/A                                                |
| Water                        | City of Lancaster Water and Sewer                  |
| Sewer                        | City of Lancaster Water and Sewer                  |
| Electricity                  | Duke Energy                                        |
| Natural Gas                  | Lancaster County Natural Gas Authority             |
| Fiber                        | Comporium Communications                           |
| Connectivity                 |                                                    |
| Highway                      | SC 9 (1/2 Mile)                                    |
| Interstate                   | I-77 (17 Miles)                                    |
| Rail                         | No                                                 |
| Air                          | Charlotte Douglas International Airport (39 Miles) |
|                              | McWhirter Field – General Aviation (7 Miles)       |
| Additional Information       | The Lancaster Business Park provides excellent     |
|                              | access to the county's large and productive        |
|                              | manufacturing workforce.                           |