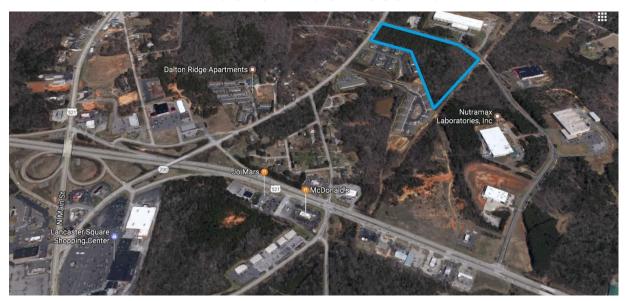

## **Lancaster Business Park**

The Lancaster Business Park is a county owned park with one remaining lot for purchase. The Park is home to NutraMax Laboratories, Cooley Group, Nibrol and Valmet.

| Location                     | SC 9 and Quality Drive                             |
|------------------------------|----------------------------------------------------|
|                              | Lancaster, SC                                      |
| Price                        | \$162,000                                          |
| Size                         | 16.20 Acres                                        |
| Additional Acreage Available | N/A                                                |
| Water                        | City of Lancaster Water and Sewer                  |
| Sewer                        | City of Lancaster Water and Sewer                  |
| Electricity                  | Duke Energy                                        |
| Natural Gas                  | Lancaster County Natural Gas Authority             |
| Fiber                        | Comporium Communications                           |
| Connectivity                 |                                                    |
| Highway                      | SC 9 (1/2 Mile)                                    |
| Interstate                   | I-77 (17 Miles)                                    |
| Rail                         | No                                                 |
| Air                          | Charlotte Douglas International Airport (39 Miles) |
|                              | McWhirter Field – General Aviation (7 Miles)       |
| Additional Information       | The Lancaster Business Park provides excellent     |
|                              | access to the county's large and productive        |
|                              | manufacturing workforce.                           |